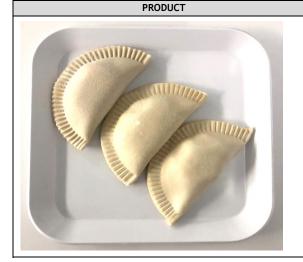

rotein/Proteína 14g                            |                        |  |  |  |
| Vitamin D/Vitamina D 0mcg                       | 0%                     |  |  |  |
| Calcium/Calcio 290mg                            | 22%                    |  |  |  |
| Iron/Hierro 1mg                                 | 6%                     |  |  |  |
| Potassium/Potasio 30mg                          | 1%                     |  |  |  |

|                     | SPECIFICATIONS       |  |  |
|---------------------|----------------------|--|--|
| Shelf life          | 9 months             |  |  |
| Storage temperature | Frozen at 0°C / 32°F |  |  |
| Storage conditions  | Keep frozen          |  |  |
|                     | PACKAGING            |  |  |
|                     |                      |  |  |



| PACKAGING INFORMATION     |                        |                           |        |  |  |  |  |
|---------------------------|------------------------|---------------------------|--------|--|--|--|--|
| Carton Box (Dimensions)   | Length                 | Width                     | Height |  |  |  |  |
|                           | 14.38"                 | 7.75"                     | 2.25"  |  |  |  |  |
|                           |                        |                           |        |  |  |  |  |
|                           |                        | PACK SIZE                 |        |  |  |  |  |
| Carton cube:              | 0.13 ft3 /<br>0.004 m3 | Units per box             | 10     |  |  |  |  |
|                           |                        | Unit weight (oz