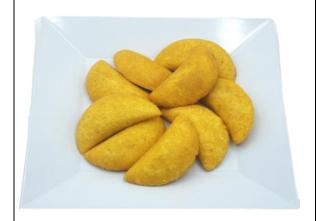

## PRODUCT:

COLOMBIAN BRAND CHICKEN EMPANADA 2.5oz

#### **INGREDIENTS:**

Filling: Chicken, water, mashed potatoes, diced potatoes, saffron seasoning, chicken flavored base, turmeric, spices.

<u>Crust:</u> Water, pre-cooked yellow corn meal, salt, corn oil, seasoning mix (cumin, corn flour, rice flour, pepper, tartrazine, FD&C Yellow No. 5, salt, natural garlic, dehydrated garlic, annatto, turmeric, essential garlic oil).